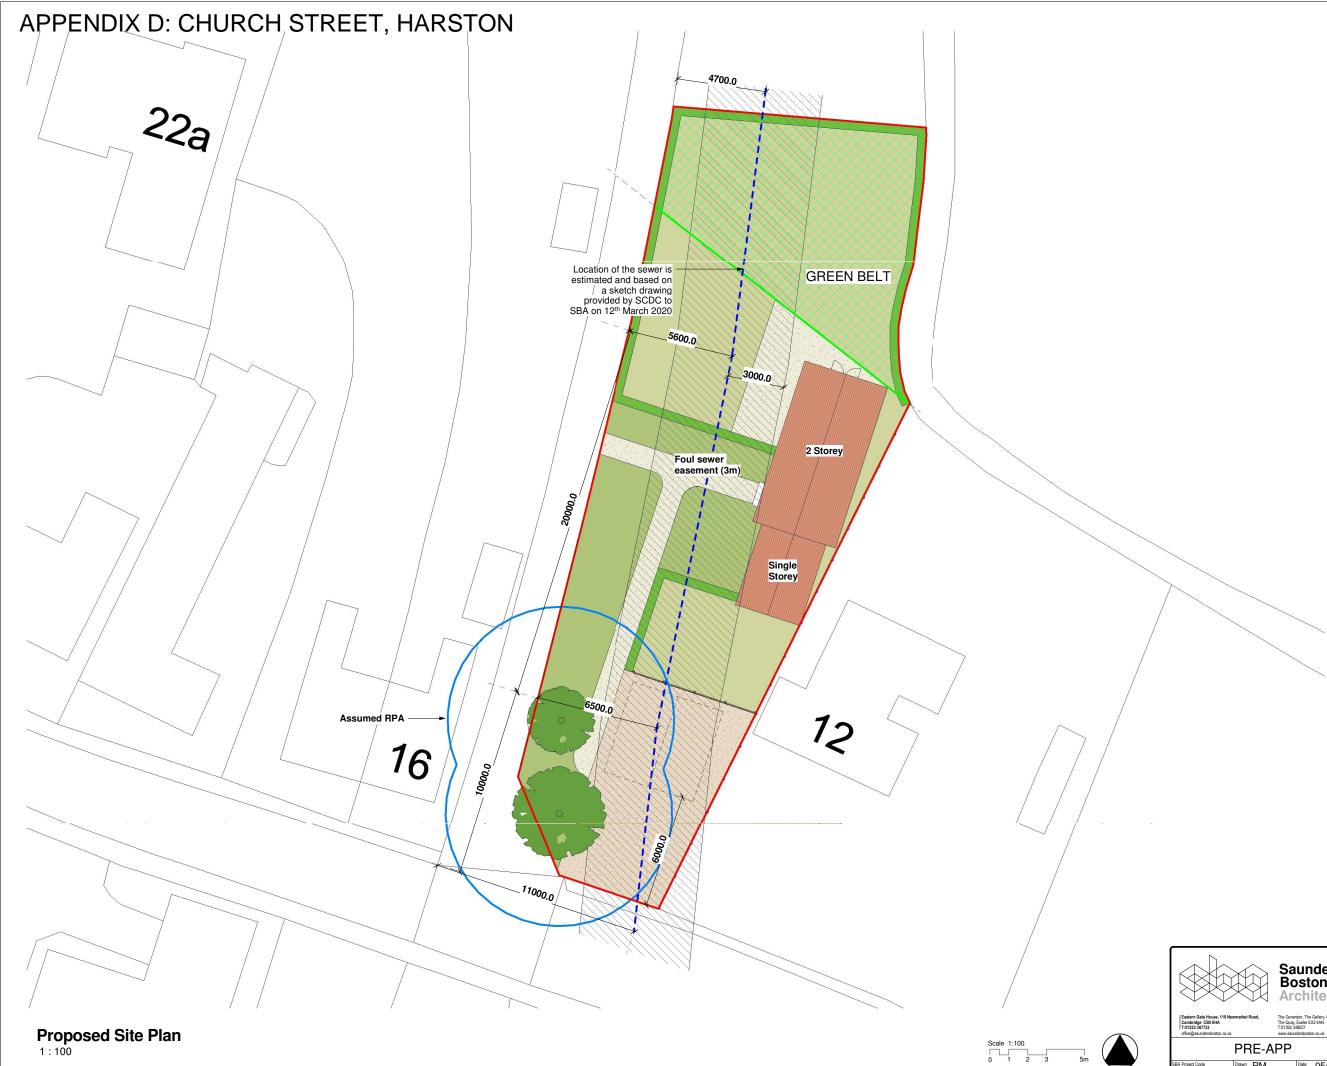

## 2B3P 2 storey dwelling + single storey side extension with associated parking and amenity space.

 $\bigcirc$ 

Existing Tree

Tree Root Protection Areas

**NOTE:** Trees location is indicative

|                                                                                                               |                    |                            |                                                                            | в                      | location      | 11.05.2020 | RM              | AB   |
|---------------------------------------------------------------------------------------------------------------|--------------------|----------------------------|----------------------------------------------------------------------------|------------------------|---------------|------------|-----------------|------|
|                                                                                                               |                    |                            |                                                                            | No.<br>Client          | Revision      | Date       | Chk             | Auth |
| Saunders<br>Boston                                                                                            |                    | ston                       | South Cambridgeshire District Council<br>tot<br>Church Street, Harston     |                        |               |            |                 |      |
| Architects                                                                                                    |                    |                            | Drawing<br>Proposed Site Plan                                              |                        |               |            |                 |      |
| Eastern Gate House, 119 Newmarket Road,<br>Cambridge CB5 8HA<br>T:01223 367733<br>office@saundersboston.co.uk |                    | The Quay, E<br>T:01392 348 | tor, The Gallery, King's Wharf<br>xeter EX2 4AN<br>1627<br>ersboston.co.uk |                        |               |            |                 |      |
| PRE-APP                                                                                                       |                    |                            |                                                                            | <sup>Scale</sup><br>As | indicated @A1 | levision   | В               |      |
| 1700                                                                                                          | <sup>rawn</sup> RM |                            | Date 05/02/20<br>Suitability<br>Code                                       | project                | •             |            | <sup>mber</sup> |      |